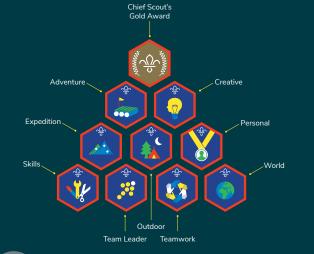

# PEER LEADERSHIP **STRIPES**

Assistant Patrol Leader

Patrol Leader

Senior Patrol Leader